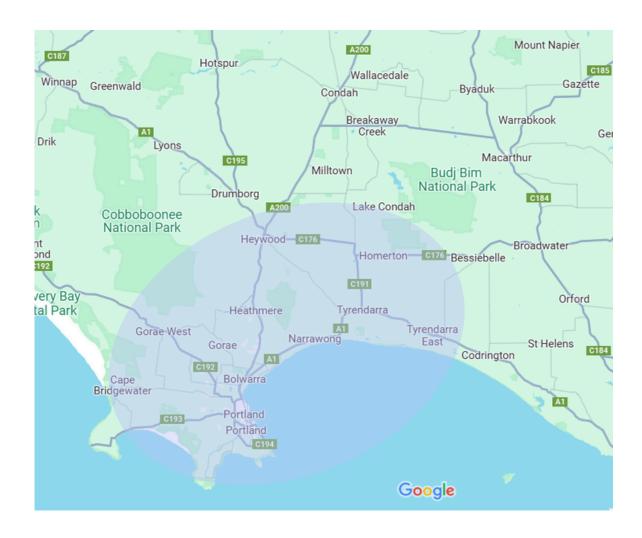

## **Travel Fees**

Due to rising costs, there is an additional travel fee for longer distances.

For home visits within the shaded area shown, no additional fee applies.

Outside of this area, there will be an additional fee (distance calculated from Heywood or Tyrendarra depending on the direction travelled):

Up to 20km - \$30

20 - 40km - \$50

40 - 60km - \$70

60 - 80km - \$90

80 - 100km - \$110

(03) 5522 1200